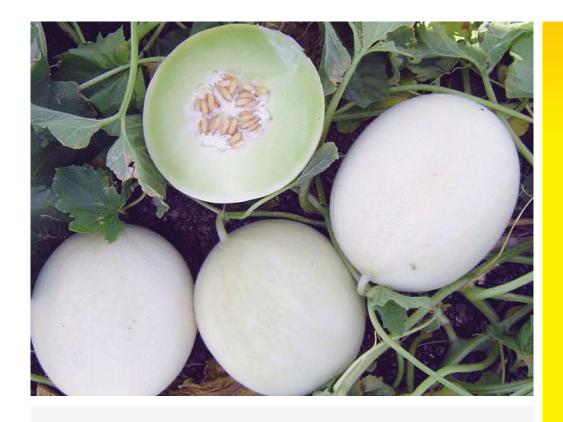

## **Milky Way**

## **Hybrid Honeydew**

- Very white skinned with green flesh
- Round in shape, averaging 16 x 16cm
- Small cavity
- Good yield potential
- Thick very crisp flesh with ESL and sweet flavour